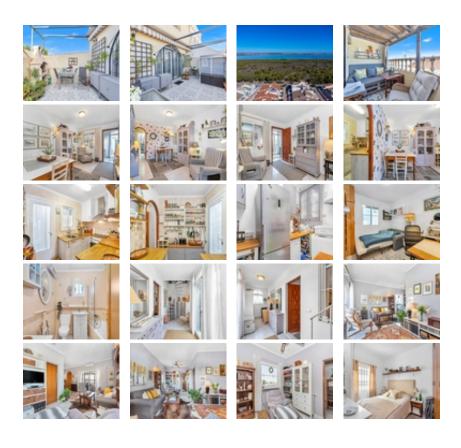

We are pleased to offer this beautiful CORNER DUPLEX with unobstructed views to the natural park of the lagoons of La Mata, parking at the door, terrace with barbecue and glazed porch.~~The property has two bedrooms on the ground floor, a bathroom with window, fitted kitchen with patio and cosy living room. From the glazed porch we access to the upper part where we have a beautiful living room, a bedroom with large wardrobe and a bathroom with window. It is sold WITHOUT FURNITURE, double glazed windows, air conditioning, it is sold in perfect condition and you can park in the same door of the house with ramp access. ~~The house is perfect to enjoy our coast in a quiet area without community fees at the same time that has all the services such as health centre San Luis, restaurant with swimming pool, parks, beaches five minutes away, Torrevieja, Guardamar, Ciudad Quesada... and beautiful hiking areas.~~Do not miss the opportunity to live in a beautiful and cosy house, call us we will be happy to assist you.~~~TAXES AND TAXES NOT INCLUDED: Legal notice: the information described is merely informative, non-binding and may contain errors.~