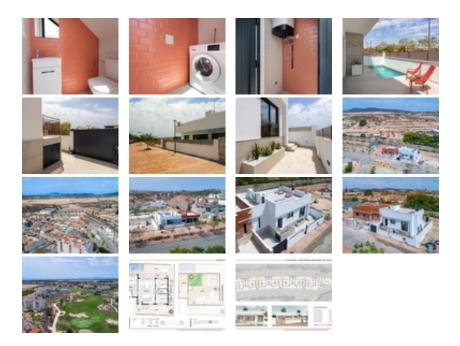

## Ref. N:N9022/7515 € 325 900

- Bedrooms: 3
- Bathrooms : 2
- S: 107m<sup>2</sup>

•

- Land: 211m<sup>2</sup>
- Design and Interior
  - built-in wardrobes
    Distance
  - Beach:18 km. m.

NEW BUILD SEMI-DETACHED VILLAS IN SUCINA~~New Build contemporary style semi-detached villas with a pure and elegant design, with a distribution oriented to the Mediterranean light that invades the entire interior of the house. With open day areas in which the kitchen joins the living room, creating a contiguous environment delimited by a central island, an incredible area to enjoy breakfast or a meal every day.~The living-dining room joins the porch and the pool terrace, creating a single space.~This villa has 3 bedrooms, 2 bathrooms and a charming outdoor toilet to service the pool area. The master bedroom is very bright, with en suite bathroom, dressing room and direct access to the main terrace of the house, where the pool is located.~The incredible solarium at the top of the house, make it unique and ideal to enjoy the sun all year round.~~A current project, stylish and built with qualities at the height of its design, which gives us a unique opportunity for an excellent quality of life, with open spaces and fresh air.~~~ Sucina is a typical Spanish village just a few kilometres from the beaches of the Costa Calida and the Mar Menor. In recent years there has been extensive development as the popularity of this beautiful village has grown. Murcia Airport is only 25 km away, and via the AP-7 freeway, Pista Mediterraneo, Alicante airport is only 45 minutes away. Although small, the village facilities have grown to meet the needs of a growing population and where the artisan trade is still alive and well.~~If you are a golf lover, here you have a wide selection of golf courses in the area, the nearest being only 4km away.~