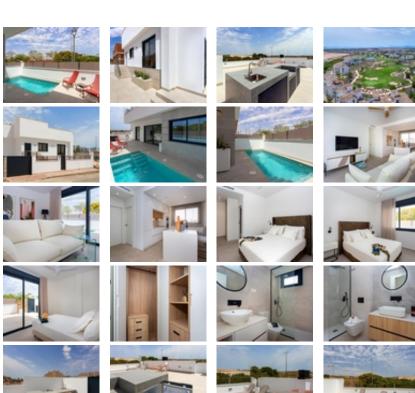

## Ref. N:N9022/7515 € 325 900

- Bedrooms: 3
- Bathrooms : 2
- S: 107m<sup>2</sup>

•

- Land: 211m<sup>2</sup>
- Design and Interior
  - built-in wardrobes
    Distance
  - Beach:18 km. m.

NEW BUILD SEMI-DETACHED VILLAS IN SUCINA~~New Build contemporary style semi-detached villas with a pure and elegant design, with a distribution oriented to the Mediterranean light that invades the entire interior of the house. With open day areas in which the kitchen joins the living room, creating a contiguous environment delimited by a central island, an incredible area to enjoy breakfast or a meal every day.~The living-dining room joins the porch and the pool terrace, creating a single space.~This villa has 3 bedrooms, 2 bathrooms and a charming outdoor toilet to service the pool area. The master bedroom is very bright, with en suite bathroom, dressing room and direct access to the main terrace of the house, where the pool is located.~The incredible solarium at the top of the house, make it unique and ideal to enjoy the sun all year round.~~A current project, stylish and built with qualities at the height of its design, which gives us a unique opportunity for an excellent quality of life, with open spaces and fresh air.~~~ Sucina is a typical Spanish village just a few kilometres from the beaches of the Costa Calida and the Mar Menor. In recent years there has been extensive development as the popularity of this beautiful village has grown. Murcia Airport is only 25 km away, and via the AP-7 freeway, Pista Mediterraneo, Alicante airport is only 45 minutes away. Although small, the village facilities have grown to meet the needs of a growing population and where the artisan trade is still alive and well.~~If you are a golf lover, here you have a wide selection of golf courses in the area, the nearest being only 4km away.~