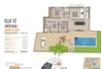

## 

Bedrooms: 3
Bathrooms: 2
S: 107m<sup>2</sup>
Land: 346m<sup>2</sup>

• Design and Interior

• built-in wardrobes

• Territory

Community Garden

Distance

o Beach:5.5 km. m.