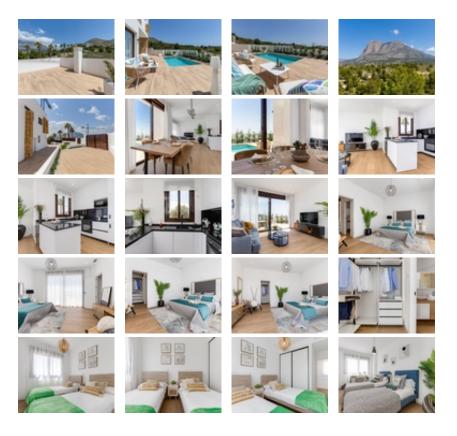

NEW BUILD VILLAS IN BALCON DE FINESTRAT~~ New Build modern villas in Balcon de Finestrat.~~Wide and bright villas with 3 bedrooms and 2 bathrooms, open plan kitchen with living-dining area, beautiful terrace, private garden with the pool and parking space.~~Combination of wood and natural stone makes the house modern and rustic at the same time.~~Villas located 10 minutes from Benidorm and only 2 km from Finestrat. The ride to Tierra Mitica where you can spend nice time with family will take 6 minutes. This location makes it a great choice for a holiday home.~~~Finestrat located in the Marina Baixa region of the Costa Blanca, close to neighbouring Benidorm and about 40 kilometres from the city of Alicante and the international airport. ~~The village is situated on the mountainside of Puig Campana and offers beautiful views of the mountains, the coast and the Mediterranean Sea.~~Benidorm is just a five-minute drive from the properties and offers all the services you would need including shops, bars, restaurants, supermarkets, banks, pharmacies and several private international schools.~~Close to the beaches of Levante, Poniente and Cala de Finestrat, with more than 6km in length that are among the best in Europe awarded by the European Union with Blue Flags.~~All leisure services such as the theme parks of Aqua Natura, Terra Mítica, Terra Natura, Aqualandia and Mundomar, Sierra Cortina and Villaitana Golf courses, hiking and climbing in Puig Campana an incomparable natural setting or enjoy of nautical sports.~~

## 

Bedrooms: 3
Bathrooms: 2
S: 107m<sup>2</sup>
Land: 346m<sup>2</sup>

• Design and Interior

• built-in wardrobes

• Territory

Community Garden

Distance

o Beach:5.5 km. m.