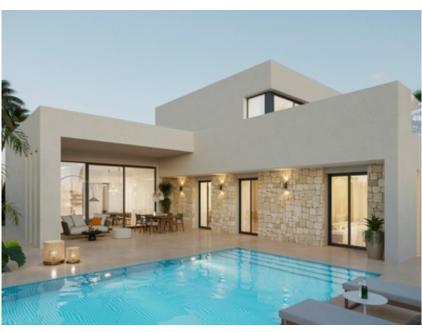

Newly built villas located in the municipality of Aspe.~~Newly built villas with several models to choose from, with 2, 3 or 4 bedrooms, on one or two floors and built with slabs or with a structure: depending on the model and the plot chosen, the exact price will be calculated.~~All the villas are built on rustic plots of over 10,000 m2, of which around 2,500 m2 will be fenced off.~~The villas have an open-plan kitchen with living room, built-in wardrobes, private swimming pool, porch, storage room and outdoor parking space.~~There are several plots to choose from. The price is based on a plot priced at £77,500 (if another plot is chosen, the difference will be paid or credited according to the price of the plot).~~Self-build project, delivery in approximately 12 months from the

granting of the licence.~~If you are looking for a quiet environment, close to typical Spanish villages away from tourist crowds, surrounded by mountains, with a very large plot and about 30 minutes from the sea, this is your home.~~Aspe is a typical Spanish village with all the amenities for everyday life, surrounded by mountains and with several natural areas nearby where you can go hiking or mountain biking.~~Located 25 km from the beach, 9 km from Elche and about 20 km from Alicante airport.~