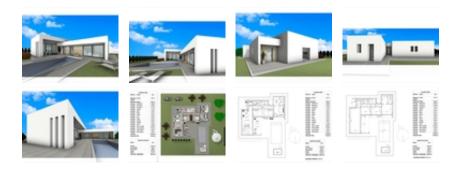

Newly built villas located in the municipality of Aspe.

+34 966 932 436

+34 622 222 939

## Ramon Gallud, 171, Torrevieja 03182 http://ns2.talmarproperty.com/

Newly built villas located in the municipality of Aspe.~~Newly built villas with several models to choose from, with 2, 3 or 4 bedrooms, on one or two floors and built with slabs or with a structure: depending on the model and the plot chosen, the exact price will be calculated.~~All the villas are built on rustic plots of over 10,000 m2, of which around 2,500 m2 will be fenced off.~~The villas have an open-plan kitchen with living room, built-in wardrobes, private swimming pool, porch, storage room and outdoor parking space.~~There are several plots to choose from. The price is based on a plot priced at £77,500 (if another plot is chosen, the difference will be paid or credited according to the price of the plot).~~Self-build project, delivery in approximately 12 months from the granting of the licence.~~If you are looking for a quiet environment, close to typical Spanish villages away from tourist crowds, surrounded by mountains, with a very large plot and about 30 minutes from the sea, this is your home.~~Aspe is a typical Spanish village with all the amenities for everyday life, surrounded by mountains and with several

## Ref. N:N8935/7515 € 396 500

- Bedrooms: 3
- Bathrooms : 3
- S: 188m<sup>2</sup>
- Land: 13172m<sup>2</sup>
- Design and Interior
  - built-in wardrobes
    Layout and decoration
- Storage room
  - DistanceBeach:25 km. m.