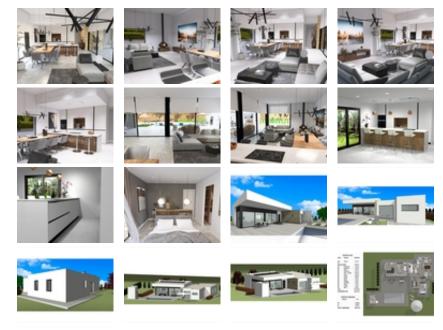

Newly built villas located in the municipality of Aspe.~~Newly built villas with several models to choose from, with 2, 3 or 4 bedrooms, on one or

two floors and built with slabs or with a structure: depending on the model and the plot chosen, the exact price will be calculated.~~All the villas are built on rustic plots of over 10,000 m2, of which around 2,500 m2 will be fenced off.~~The villas have an open-plan kitchen with living room, built-in wardrobes, private swimming pool, porch, storage room and outdoor parking space.~~There are several plots to choose from. The price is based on a plot priced at £77,500 (if another plot is chosen, the difference will be paid or credited according to the price of the plot).~~Self-build project, delivery in approximately 12 months from the granting of the licence.~~If you are looking for a quiet environment, close to typical Spanish villages away from tourist crowds, surrounded by mountains, with a very large plot and about 30 minutes from the sea, this is your home.~~Aspe is a typical Spanish village with all the amenities for everyday life, surrounded by mountains and with several natural areas nearby where you can go hiking or mountain biking.~~Located 25 km from the beach, 9 km from Elche and about 20 km from Alicante airport.~