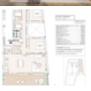

## Ref. N:N8776/7515 € 280 000

• Bedrooms: 3 Bathrooms: 2 S: 126m<sup>2</sup>

- Design and Interior
  - built-in wardrobes
- Layout and decoration
  - Storage room
- Territory
  - Elevator
  - Community Garden
  - Public swimming pool
- Distance
  - o Beach:37 km. m.