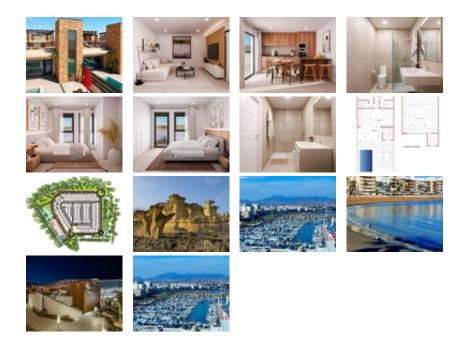

## Ref. N:N8617/7515 € 176 916

- Design and Interior
  - built-in wardrobes
- Layout and decoration
  - Air conditioner
- Territory
  - Community Garden
- Distance
  - o Beach:15 km. m.

Newly built residential development of villas and townhouses in Fuente Álamo, Murcia.~~This location offers an exceptional natural environment, far from the hustle and bustle of big cities and the tourist pressure of the coast. Furthermore, we are committed to working from a sustainable development perspective, minimising our environmental impact and maximising integration with the local community. Here, your dreams of a peaceful and sustainable lifestyle become a reality. Imagine

waking up every morning in a stunning natural setting, surrounded by peaceful landscapes and the unique beauty of the Murcian countryside.~~This development prioritises energy efficiency, the use of environmentally friendly materials and harmonious integration with the rural environment. From the design of the property to the planning of the development, we strive to reduce our carbon footprint and promote responsible practices in all our operations.~~Full ducted air conditioning, hot/cold.~Video intercom system.~Colour-lacquered security access door with lock and anti-vandal security fittings.~Cupboards with storage space, lined inside, lacquered in white.~Kitchen furniture with appliances included.~Hot water by aerothermal energy.~Electric blinds.~Pergolas in solariums.~Private 2.5x4.5m swimming pool with underwater night lighting and salt chlorination system.~Pre-installation for outdoor kitchen/jacuzzi in solarium.~~Fuente Álamo de Murcia is a town and municipality in the Region of Murcia, in southern Spain. It is located 22 km northwest of Cartagena and 35 km southwest of Murcia.~~The town is located in the Mar Menor basin, surrounded by the Algarrobo, Los Gómez, Los Victorias and Carrascoy mountain ranges. The water from these mountains flows down into the Rambla de Fuente Álamo and then into the Mar Menor.~~Fuente Álamo is 30 minutes from Murcia - Corvera airport. Nearest shops 6 km away.~