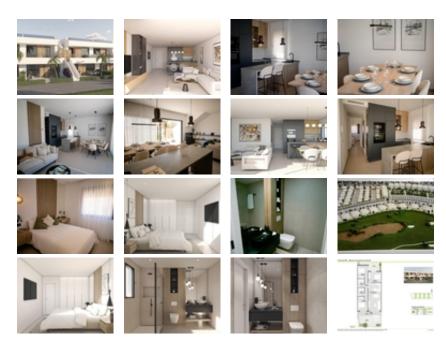

## Ref. N:N8554/7515 € 205 900

Bedrooms: 3
Bathrooms: 2
S: 90m<sup>2</sup>
Land: 20m<sup>2</sup>

Design and Interior

built-in wardrobes

• Territory

Community Garden

• Public swimming pool

Distance

o Beach:20 km. m.

NEW BUILD BUNGALOW APARTMENTS IN CONDADO DE ALHAMA GOLF COURSE~New Build exclusive complex of 18 bungalows apartments in Condado de Alhama.~Beautiful bungalows with 2 or 3 bedrooms and 2 bathrooms, been designed with the wellbeing and quality of life of their inhabitants in mind.~Residential offers spacious communal areas, including several communal swimming pools, one of which is heated, where you can enjoy moments of relaxation and fun.