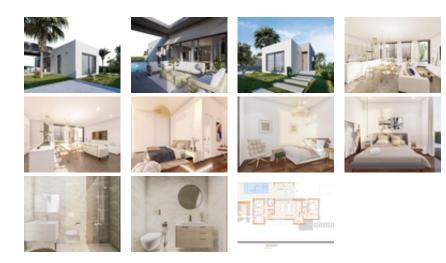

NEW BUILD VILLAS IN ALTAONA GOLF RESORT, MURCIA~~New Build an extraordinary development of villas nestled within the beautiful Altaona Resort in Murcia. This exclusive enclave provides an ideal setting for experiencing the seamless fusion of luxury living and the tranquil Mediterranean lifestyle.~Feel how the landscape enters the home through the large windows. The garden acquires a great presence and forms part of the very essence of the villa. Inside they are spacious and light, designed to let the Mediterranean light flood through their rooms.~~New Build villas with open plan kitchen, 3 bedrooms, 2 bathrooms, guest toilet, terrace, private garden with pool and parking space.~~Features:~• The properties have Energy Certificate Rating A.~• Ducted air conditioning installation with heat pump. Throughout the house except for bathrooms.~• Electric underfloor heating in the living room and bathrooms with individual thermostat per zone.~• Air renewal system in the kitchen, bathrooms, laundry room, and guest toilet.~• Kitchen Includes extractor hood and electric induction hob with 3 cooking points.~• Includes LED lighting in the living room, hallway, and exterior. The rest of the rooms are prepared for the future owner to install their lighting.~• USB sockets in all bedrooms.~• Electronic intercom for access from the exterior to the interior path. Doorbell at the property entrance.~• Home automation system with two smart switches.~• Private landscaped garden with drip irrigation system and the pool.~• Exterior fencing of the urbanisation.~• Vehicle access gates to the urbanisation: Metal sliding gate with remote opening system.~~~Residential located in Altaona Golf just 15 minutes by car from the centre of Murcia capital and 20 minutes from the beaches you can enjoy the tranquillity and security offered by the Golf Course that has 18 holes and the comfort to live close to all services.~Murcias airport Corvera only 15 minutes drive away.~