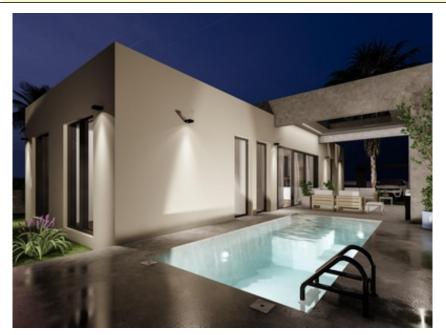

NEW BUILD VILLAS IN ALTAONA GOLF RESORT, MURCIA~~New Build an extraordinary development of villas nestled within the beautiful Altaona Resort in Murcia. This exclusive enclave provides an ideal setting for experiencing the seamless fusion of luxury living and the tranquil Mediterranean lifestyle.~Feel how the landscape enters the home through the large windows. The garden acquires a great presence and forms part of the very essence of the villa. Inside they are spacious and light, designed to let the Mediterranean light flood through their rooms.~~New Build villas with open plan kitchen, 3 bedrooms, 2 bathrooms, guest toilet, terrace, private garden with pool and parking space.~~Features:~• The properties have Energy Certificate Rating A.~• Ducted air conditioning installation with heat pump. Throughout the house except for bathrooms.~• Electric underfloor heating in the living room and bathrooms with individual thermostat per zone.~• Air renewal system in the kitchen, bathrooms, laundry room, and guest toilet.~• Kitchen Includes extractor hood and electric induction hob with 3 cooking points.~• Includes LED lighting in the living room, hallway, and exterior. The rest of the rooms are prepared for the future owner to install their lighting.~• USB sockets in all bedrooms.~• Electronic intercom for access from the exterior to the interior path. Doorbell at the property entrance.~• Home automation system with two smart switches.~• Private landscaped garden with drip irrigation system and the pool.~• Exterior fencing of the urbanisation.~• Vehicle access gates to the urbanisation: Metal sliding gate with remote opening system.~~~Residential located in Altaona Golf just 15 minutes by car from the centre of Murcia capital and 20 minutes from the beaches you can enjoy the tranquillity and security offered by the Golf Course that has 18 holes and the comfort to live close to all services.~Murcias airport Corvera only 15 minutes drive away.~