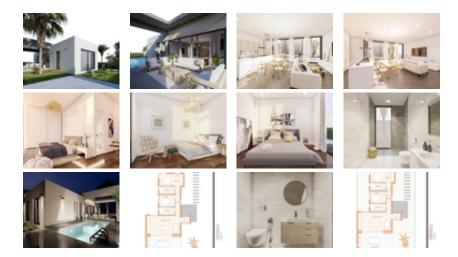

NEW BUILD VILLAS IN ALTAONA GOLF RESORT, MURCIA~~New Build an extraordinary development of villas nestled within the beautiful Altaona Resort in Murcia. This exclusive enclave provides an ideal setting for experiencing the seamless fusion of luxury living and the tranquil Mediterranean lifestyle.~Feel how the landscape enters the home through the large windows. The garden acquires a great presence and forms part of the very essence of the villa. Inside they are spacious and light, designed to let the Mediterranean light flood through their rooms.~~New Build villas with open plan kitchen, 2 bedrooms, 2 bathrooms, terrace, private garden with pool and parking space.~~Features:~• The properties have Energy Certificate Rating

A.~• Ducted air conditioning installation with heat pump. Throughout the house except for bathrooms.~• Electric underfloor heating in the living room and bathrooms with individual thermostat per zone.~• Air renewal system in the kitchen, bathrooms, laundry room, and guest toilet.~• Kitchen Includes extractor hood and electric induction hob with 3 cooking points. ~ • Includes LED lighting in the living room, hallway, and exterior. The rest of the rooms are prepared for the future owner to install their lighting.~• USB sockets in all bedrooms.~• Electronic intercom for access from the exterior to the interior path. Doorbell at the property entrance.~• Home automation system with two smart switches.~• Private landscaped garden with drip irrigation system and the pool.~• Exterior fencing of the urbanisation.~• Vehicle access gates to the urbanisation: Metal sliding gate with remote opening system.~~~Residential located in Altaona Golf just 15 minutes by car from the centre of Murcia capital and 20 minutes from the beaches you can enjoy the tranquillity and security offered by the Golf Course that has 18 holes and the comfort to live close to all services.~Murcias airport Corvera only 15 minutes drive away.~