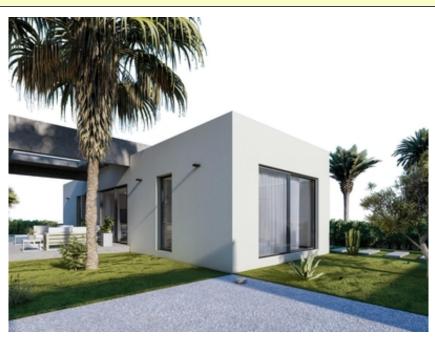

## NEW BUILD SEMI-DETACHED VILLAS IN ALTAONA GOLF RESORT, MURCIA

+34 966 932 436

+34 622 222 939

Ramon Gallud, 171, Torrevieja 03182 http://ns2.talmarproperty.com/

Bedrooms: 3
Bathrooms: 3
S: 177m<sup>2</sup>
Land: 393m<sup>2</sup>

- Design and Interior
  - built-in wardrobes
- Territory
  - Community Garden
- Distance
  - o Beach:25 km. m.

NEW BUILD SEMI-DETACHED VILLAS IN ALTAONA GOLF RESORT, MURCIA~New Build an extraordinary development of semi-detached villas nestled within the beautiful Altaona Resort in Murcia. This exclusive enclave provides an ideal setting for experiencing the seamless fusion of luxury living and the tranquil Mediterranean lifestyle.~Feel how the landscape enters the home through the large ~windows. The garden acquires a great presence and forms ~part of

the very essence of the villa. Inside they are spacious and light, designed to let the Mediterranean light flood through their rooms.~~New Build semi-detached villas with open plan kitchen, 3 bedrooms, 3 bathrooms, terrace, private garden with pool and parking space.~~Features:~• The properties have Energy Certificate Rating A.~• Ducted air conditioning installation with heat pump. Throughout the house except for bathrooms.~• Electric underfloor heating in the living room and bathrooms with individual thermostat per zone.~• Air renewal system in the kitchen, bathrooms, laundry room, and guest toilet.~. Kitchen Includes extractor hood and electric induction hob with 3 cooking points. ~ Includes LED lighting in the living room, hallway, and exterior. The rest of the rooms are prepared for the future owner to install their lighting.~• USB sockets in all bedrooms.~• Electronic intercom for access from the exterior to the interior path. Doorbell at the property entrance.~• Home automation system with two smart switches.~• Private landscaped garden with drip irrigation system and the pool.~• Exterior fencing of the urbanisation.~• Vehicle access gates to the urbanisation: Metal sliding gate with remote opening system.~~~Residential located in Altaona Golf just 15 minutes by car from the centre of Murcia capital and 20 minutes from the beaches you can enjoy the tranquillity and security offered by the Golf Course that has 18 holes and the comfort to live close to all services.~Murcias airport Corvera only 15 minutes drive away.~