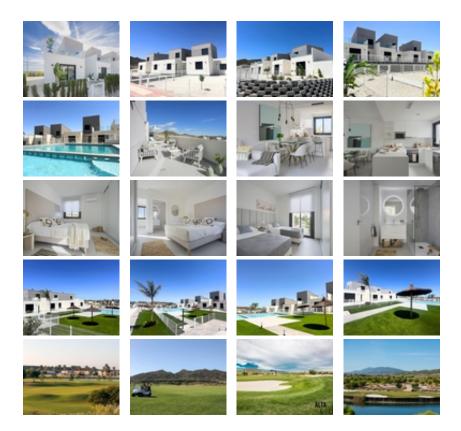

NEW BUILD TOWNHOUSES IN ALTAONA GOLF RESORT, MURCIA~ ~ New Build residential of beautifultownhouses in Altaona Golf resort,

Murcia.~ Located in a privileged environment where we can live quietly, in contact with nature and the mountains, we achieve quality of life, fresh air and open spaces.~ Beautiful 2 level townhouses at Altaona Golf and Country Village are perfect for embracing the Mediterranean lifestyle. ~ Sunny homes designed with an outdoor lifestyle in mind, has 3 bedrooms, 2 bathrooms, open plan kitchen with lounge area, teraces, front and back gardens with space for a pool. ~ An options private pool at an extra cost.~ ~ Exclusive New Build residential located in Altaona Golf just 15 minutes by car from the center of Murcia capital and 20 minutes from the beaches you can enjoy the tranquility and security offered by the Golf Course that has 18 holes and the comfort to live close to all services.~ ~ Murcias airport Corvera only 15 minutes drive away.~