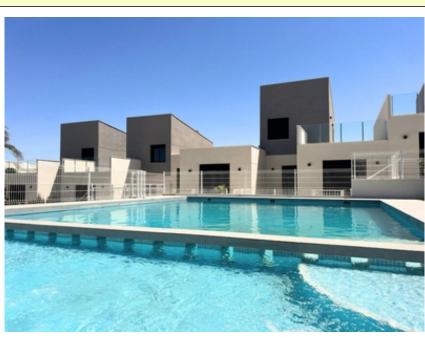

## NEW BUILD TOWNHOUSES IN ALTAONA GOLF RESORT, MURCIA

+34 966 932 436

+34 622 222 939

Ramon Gallud, 171, Torrevieja 03182 http://ns2.talmarproperty.com/

Bedrooms: 2
Bathrooms: 2
S: 76m<sup>2</sup>
Land: 144m<sup>2</sup>

Design and Interior

• built-in wardrobes

Territory

Community Garden

• Public swimming pool

Distance

o Beach:30 km. m.

NEW BUILD TOWNHOUSES IN ALTAONA GOLF RESORT, MURCIA~ ~ New Build residential of beautiful townhouses in Altaona Golf resort,

Murcia.~ Located in a privileged environment where we can live quietly, in contact with nature and the mountains, we achieve quality of life, fresh air and open spaces.~ Beautiful 1 level townhouses at Altaona Golf and Country Village are perfect for embracing the Mediterranean lifestyle. ~ Sunny homes designed with an outdoor lifestyle in mind, has 2 bedrooms, 2 bathrooms, open plan kitchen with lounge area, big solarium, front and back gardens with space for a pool. ~ An options private pool at an extra cost.~ ~ Exclusive New Build residential located in Altaona Golf just 15 minutes by car from the center of Murcia capital and 20 minutes from the beaches you can enjoy the tranquility and security offered by the Golf Course that has 18 holes and the comfort to live close to all services.~ Murcias airport Corvera only 15 minutes drive away.~