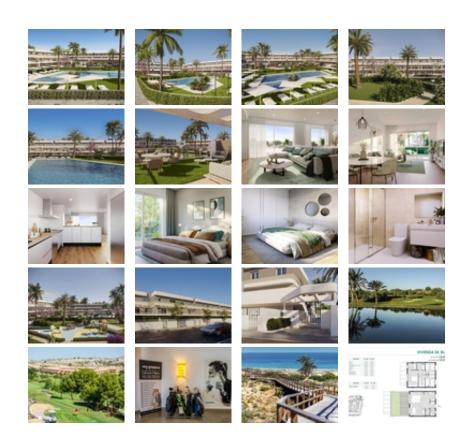

NEW BUILD RESIDENTIAL COMPLEX IN ALENDA GOLF, ALICANTE~~New Build private development of beautiful 2 and 3

bedrooms apartments with large terraces overlooking the nice communal area, combines the tranquil area of the Alenda Golf Course with a more lively beachfront nightlife easily accessible in just 15 minutes. ~~All apartments include fully fitted kitchens equipped with a vitroceramic hob, extractor fan and an oven, hot water by aerothermal heating, smooth white paint on walls and ceiling, PVC doors and windows with double glazing. They also have air conditioning/heating units, and complete fitted wardrobes in all the bedrooms.~~All properties has a private parking, communal swimming pool for adults and children, and multipurpose room. Ground floor have a private garden, while the duplex apartments have large terraces.~~Perfect for all day dining, the terraces are either surrounded by the spectacular Sierra de las Aguilas Mountains, or the stunning view over the golf course.~~Includes: Underground parking, Exterior Parking, Storeroom, Communal swimming pool, Lift, Communal garden, Private garden, Air conditioning, Heating, Aerothermy, Solar thermal panels, LED spotlights, Double glazed windows, Pre-installation for electric vehicle. Energy certification: A.~~~The historical village of Monforte del Cid is also nearby offering a selection of local amenities.~Within the Alenda Golf development residents will have access to a small supermarket, restaurant and bar, clubhouse, fitness centre and paddle tennis courts. Due to its prime location, it is just 15 minutes from the golden beaches of Alicante, Alicante Airport and the town of Elche.~ ~Thanks to the lovely year-round climate and amazing facilities, Costa Blanca is a perfect area to not only play golf but to also invest in a golf property. There are over 15 golf courses nearby, such as the El Patio Golf Club which is just 3 kilometres from Alicante and designed by Severiano Ballesteros, and the Font del Llop Golf Club, near Alenda.~The Alenda Golf Club, is an 18-hole course with a separate pitch & putt.~