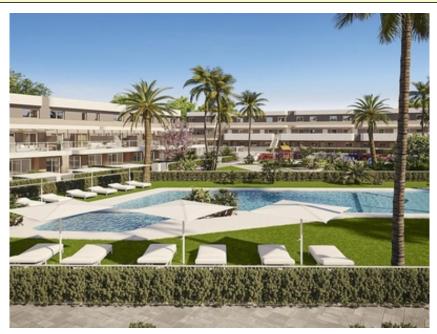

NEW BUILD RESIDENTIAL COMPLEX IN ALENDA GOLF, ALICANTE~~New Build private development of beautiful 2 and 3

bedrooms apartments with large terraces overlooking the nice communal area, combines the tranquil area of the Alenda Golf Course with a more lively beachfront nightlife easily accessible in just 15 minutes. ~~All apartments include fully fitted kitchens equipped with a vitroceramic hob, extractor fan and an oven, hot water by aerothermal heating, smooth white paint on walls and ceiling, PVC doors and windows with double glazing. They also have air conditioning/heating units, and complete fitted wardrobes in all the bedrooms.~~All properties has a private parking, communal swimming pool for adults and children, and multipurpose room. Ground floor have a private garden, while the duplex apartments have large terraces.~~Perfect for all day dining, the terraces are either surrounded by the spectacular Sierra de las Aguilas Mountains, or the stunning view over the golf course.~~Includes: Underground parking, Exterior Parking, Storeroom, Communal swimming pool, Lift, Communal garden, Private garden, Air conditioning, Heating, Aerothermy, Solar thermal panels, LED spotlights, Double glazed windows, Pre-installation for electric vehicle. Energy certification: A.~~~The historical village of Monforte del Cid is also nearby offering a selection of local amenities.~Within the Alenda Golf development residents will have access to a small supermarket, restaurant and bar, clubhouse, fitness centre and paddle tennis courts. Due to its prime location, it is just 15 minutes from the golden beaches of Alicante, Alicante Airport and the town of Elche.~ ~Thanks to the lovely year-round climate and amazing facilities, Costa Blanca is a perfect area to not only play golf but to also invest in a golf property. There are over 15 golf courses nearby, such as the El Patio Golf Club which is just 3 kilometres from Alicante and designed by Severiano Ballesteros, and the Font del Llop Golf Club, near Alenda.~The Alenda Golf Club, is an 18-hole course with a separate pitch & putt.~