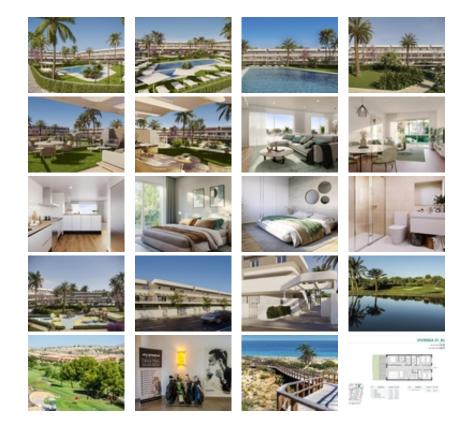

NEW BUILD RESIDENTIAL COMPLEX IN ALENDA GOLF, ALICANTE~~New Build private development of beautiful 2 and 3

bedrooms apartments with large terraces overlooking the nice communal area, combines the tranquil area of the Alenda Golf Course with a more lively beachfront nightlife easily accessible in just 15 minutes. ~~All apartments include fully fitted kitchens equipped with a vitroceramic hob, extractor fan and an oven, hot water by aerothermal heating, smooth white paint on walls and ceiling, PVC doors and windows with double glazing. They also have air conditioning/heating units, and complete fitted wardrobes in all the bedrooms.~~All properties has a private parking, communal swimming pool for adults and children, and multipurpose room. Ground floor have a private garden, while the duplex apartments have large terraces.~~Perfect for all day dining, the terraces are either surrounded by the spectacular Sierra de las Aguilas Mountains, or the stunning view over the golf course.~~Includes: Underground parking, Exterior Parking, Storeroom, Communal swimming pool, Lift, Communal garden, Private garden, Air conditioning, Heating, Aerothermy, Solar thermal panels, LED spotlights, Double glazed windows, Pre-installation for electric vehicle. Energy certification: A.~~~The historical village of Monforte del Cid is also nearby offering a selection of local amenities.~Within the Alenda Golf development residents will have access to a small supermarket, restaurant and bar, clubhouse, fitness centre and paddle tennis courts. Due to its prime location, it is just 15 minutes from the golden beaches of Alicante, Alicante Airport and the town of Elche.~ ~Thanks to the lovely year-round climate and amazing facilities, Costa Blanca is a perfect area to not only play golf but to also invest in a golf property. There are over 15 golf courses nearby, such as the El Patio Golf Club which is just 3 kilometres from Alicante and designed by Severiano Ballesteros, and the Font del Llop Golf Club, near Alenda.~The Alenda Golf Club, is an 18-hole course with a separate pitch & putt.~