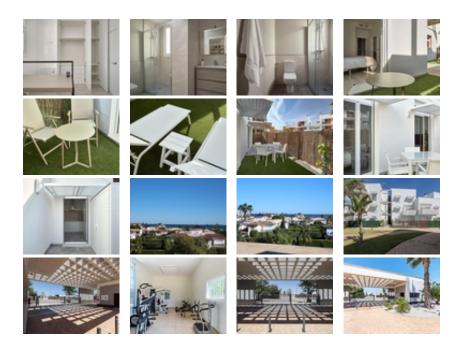

## Ref. N:N8017/7515 **€ 298 000**

Bedrooms: 3Bathrooms: 2S: 110m²

- Design and Interior
  - built-in wardrobes
- Layout and decoration
  - Gym
- Territory
  - Elevator
  - Community Garden
  - Public swimming pool
- Distance
  - o Beach:400 m. m.

NEW BUILD RESIDENTIAL COMPLEX IN VERA~ ~ New Build residential of apartments in Vera just 400m from the huge Vera beach named "El Playazo".~ ~ The typologies are ground floor with two private gardens, one in each orientation, which allows you to enjoy sun or shade whenever you want depending on the time of day or the season of the year. The first floors have terraces and the penthouses have large solariums.~ ~ All the apartments have extra height ceilings (2.95 m) providing a great feeling of spaciousness.~ ~ The kitchen comes fully furnished and equipped integrated with the living-dining area with a bar area. ~ ~ The doors and fitted wardrobes are lacquered in white and the floor is made of laminated wood. ~ ~ The hot-cold air conditioning and the hot water are generated by a state-of-the-art DAIKIN Aerothermal device, a technology that saves up to 70% of electricity consumption compared to traditional systems. ~ ~ All bathrooms come with a shower instead of a bathtub, with recessed mirrors and also with a stone countertop and glass partition in the main bathroom. ~ ~ The blinds in the living room and master bedroom are electric, hermetically sealed and with adjustable slats. ~ ~ The gardens and solarium are delivered with the floors finished combining artificial grass and a beautiful paving imitating wood. ~ ~ Each house includes a private outdoor parking space.~ ~ Each block of the promotion has an independent elevator.~ ~ Both the buildings and the apartments have a series of bioclimatic architecture characteristics (orientation, insulation, windows and shutters, pergolas) that allow optimal natural regulation of ventilation, temperature and light throughout the different seasons of the year. ~ ~ The communal areas are made up of pedestrian squares and green areas, with a large swimming pool for adults and another for children in the central square. ~ ~ The entire urbanization is free of architectural barriers for the disabled. Here tranquillity and relaxation are guaranteed. ~ ~ ~ Vera is one of the best naturist places in Europe, recognized for the quality and purity of their waters.~ ~ It offers six kilometres of beaches (Las Marinas-Bolaga, Puerto Rey, El Playazo, Quitapellejos).~ ~ Vera bordering with the famous tourist destinations such as Mojacar and the Almanzora Caves.~ ~ Residential complex located about 1,5 hour drive away from Murcia - Corvera airport and about 2 hours away from Alicante airport.~~