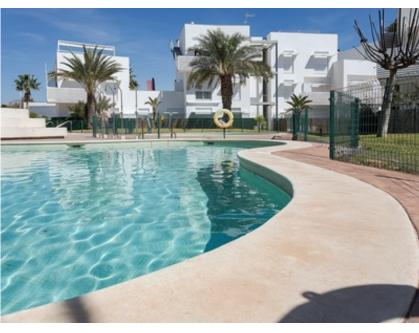

## Ref. N:N8017/7515 **€ 298 000**

Bedrooms: 3Bathrooms: 2S: 110m²

- Design and Interior
  - built-in wardrobes
- Layout and decoration
  - Gym
- Territory
  - Elevator
  - Community Garden
  - Public swimming pool
- Distance
  - o Beach:400 m. m.

NEW BUILD RESIDENTIAL COMPLEX IN VERA~ ~ New Build residential of apartments in Vera just 400m from the huge Vera beach named "El Playazo".~ ~ The typologies are ground floor with two private gardens, one in each orientation, which allows you to enjoy sun or shade whenever you want depending on the time of day or the season of the year. The first floors have terraces and the penthouses have large solariums.~ ~ All the apartments have extra height ceilings (2.95 m) providing a great feeling of spaciousness.~ ~ The kitchen comes fully furnished and equipped integrated with the living-dining area with a bar area. ~ ~ The doors and fitted wardrobes are lacquered in white and the floor is made of laminated wood. ~ ~ The hot-cold air conditioning and the hot water are generated by a state-of-the-art DAIKIN Aerothermal device, a technology that saves up to 70% of electricity consumption compared to traditional systems. ~ ~ All bathrooms come with a shower instead of a bathtub, with recessed mirrors and also with a stone countertop and glass partition in the main bathroom. ~ ~ The blinds in the living room and master bedroom are electric, hermetically sealed and with adjustable slats. ~ ~ The gardens and solarium are delivered with the floors finished combining artificial grass and a beautiful paving imitating wood. ~ ~ Each house includes a private outdoor parking space.~ ~ Each block of the promotion has an independent elevator.~ ~ Both the buildings and the apartments have a series of bioclimatic architecture characteristics (orientation, insulation, windows and shutters, pergolas) that allow optimal natural regulation of ventilation, temperature and light throughout the different seasons of the year. ~ ~ The communal areas are made up of pedestrian squares and green areas, with a large swimming pool for adults and another for children in the central square. ~ ~ The entire urbanization is free of architectural barriers for the disabled. Here tranquillity and relaxation are guaranteed. ~ ~ ~ Vera is one of the best naturist places in Europe, recognized for the quality and purity of their waters.~ ~ It offers six kilometres of beaches (Las Marinas-Bolaga, Puerto Rey, El Playazo, Quitapellejos).~ ~ Vera bordering with the famous tourist destinations such as Mojacar and the Almanzora Caves.~ ~ Residential complex located about 1,5 hour drive away from Murcia - Corvera airport and about 2 hours away from Alicante airport.~~