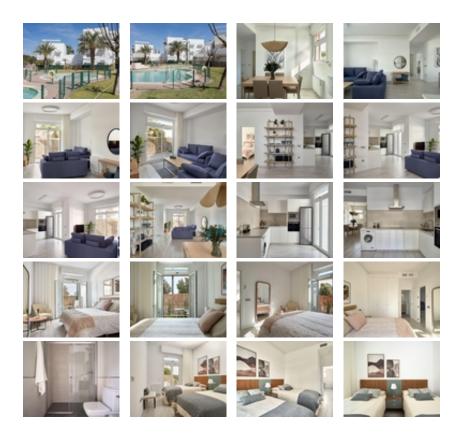

## Ref. N:N8017/7515 **€ 298 000**

Bedrooms: 3Bathrooms: 2S: 110m²

- Design and Interior
  - built-in wardrobes
- Layout and decoration
  - Gym
- Territory
  - Elevator
  - Community Garden
  - Public swimming pool
- Distance
  - o Beach:400 m. m.

NEW BUILD RESIDENTIAL COMPLEX IN VERA~ ~ New Build residential of apartments in Vera just 400m from the huge Vera beach named "El Playazo".~ ~ The typologies are ground floor with two private gardens, one in each orientation, which allows you to enjoy sun or shade whenever you want depending on the time of day or the season of the year. The first floors have terraces and the penthouses have large solariums.~ ~ All the apartments have extra height ceilings (2.95 m) providing a great feeling of spaciousness.~ ~ The kitchen comes fully furnished and equipped integrated with the living-dining area with a bar area. ~ ~ The doors and fitted wardrobes are lacquered in white and the floor is made of laminated wood. ~ ~ The hot-cold air conditioning and the hot water are generated by a state-of-the-art DAIKIN Aerothermal device, a technology that saves up to 70% of electricity consumption compared to traditional systems. ~ ~ All bathrooms come with a shower instead of a bathtub, with recessed mirrors and also with a stone countertop and glass partition in the main bathroom. ~ ~ The blinds in the living room and master bedroom are electric, hermetically sealed and with adjustable slats. ~ ~ The gardens and solarium are delivered with the floors finished combining artificial grass and a beautiful paving imitating wood. ~ ~ Each house includes a private outdoor parking space.~ ~ Each block of the promotion has an independent elevator.~ ~ Both the buildings and the apartments have a series of bioclimatic architecture characteristics (orientation, insulation, windows and shutters, pergolas) that allow optimal natural regulation of ventilation, temperature and light throughout the different seasons of the year. ~ ~ The communal areas are made up of pedestrian squares and green areas, with a large swimming pool for adults and another for children in the central square. ~ ~ The entire urbanization is free of architectural barriers for the disabled. Here tranquillity and relaxation are guaranteed. ~ ~ ~ Vera is one of the best naturist places in Europe, recognized for the quality and purity of their waters.~ ~ It offers six kilometres of beaches (Las Marinas-Bolaga, Puerto Rey, El Playazo, Quitapellejos).~ ~ Vera bordering with the famous tourist destinations such as Mojacar and the Almanzora Caves.~ ~ Residential complex located about 1,5 hour drive away from Murcia - Corvera airport and about 2 hours away from Alicante airport.~~