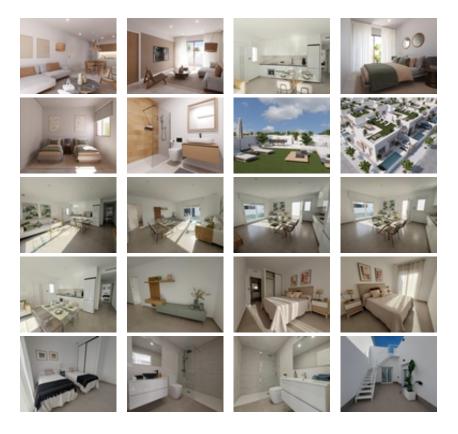

NEW BUILD SEMI-DETACHED VILLAS IN ROLDAN~New Build semidetached villas in Roldan, Torre Pacheco.~Modern villas build over one floor, has 2 or 3 bedrooms, 2 bathrooms, open plan kitchen with the lounge area, fitted wardrobes, private solarium.~All villas has private garden with pool and parking space.~~Roldan itself is a traditional town with all the local amenities you will need including Supermarkets, Restaurants, Bars, Health Clinic, Pharmacy, Police Station, Petrol Station, Mechanics, Dentists, Doctors and more.~The nearby golf resorts of La Torre, & Terrazas are easily accessible, Corvera Airport is 15 minutes away & the beaches of the Mar Menor just 20 minutes drive.~