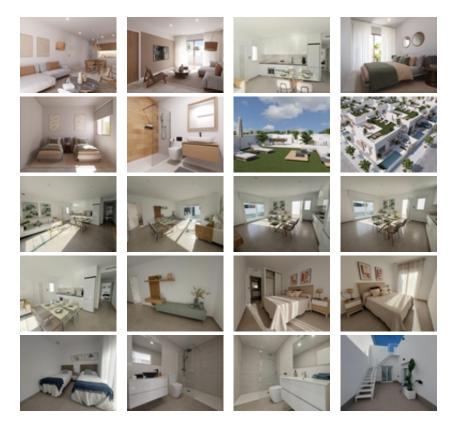

NEW BUILD SEMI-DETACHED VILLAS IN ROLDAN~New Build semidetached villas in Roldan, Torre Pacheco.~Modern villas build over one floor, has 2 or 3 bedrooms, 2 bathrooms, open plan kitchen with the lounge area, fitted wardrobes, private solarium.~All villas has private garden with pool and parking space.~~Roldan itself is a traditional town with all the local amenities you will need including Supermarkets, Restaurants, Bars, Health Clinic, Pharmacy, Police Station, Petrol Station, Mechanics, Dentists, Doctors and more.~The nearby golf resorts of La Torre, & Terrazas are easily accessible, Corvera Airport is 15 minutes away & the beaches of the Mar Menor just 20 minutes drive.~