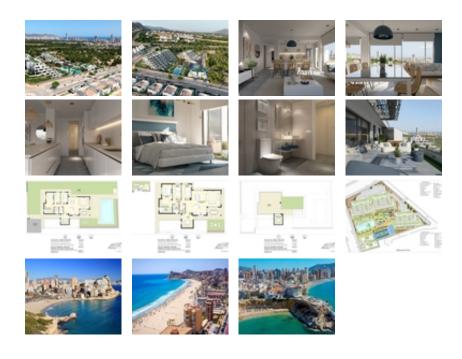

## Ref. N:N8000/7515 **€ 650 000**

Bedrooms: 3
Bathrooms: 2
S: 229m²
Land: 598m²

Design and Interior

built-in wardrobes

Layout and decoration

Basement

Territory

Community Garden

Views

View to sea

Distance

Beach:3 km. m.

NEW BUILD RESIDENTIAL COMPLEX IN FINESTRAT WITH THE SEA VIEWS~ New Build luxury residential complex in Finestrat.~ Complex consists of duplexes, apartments, penthouses and independent villas.~ The complex consists of 3 blocks: 2 blocks of 7 floors and 1 of 5.~ Beautiful independent villas build over 3 floors with 3 bedrooms, 2 bathrooms, open plan kitchen with the lounge-dining area, fitted wardrobes, terrace, private solarium, basement, private

garden with the pool and parking space.~ ~ Closed luxury complex with communal areas, sea and Benidorm skyline views located few kilometres from the bustling beach life, shopping centre and sandy beaches.~ ~ The delivery of the complex is April 2025.~ ~ The complex consist:~ Community swimming pool 200 m²~ Heated indoor swimming pool~ Playground~ Sports area~ Padel~ Underground parking~ Storage room~ Elevator~ ~ ~ Finestrat located in the Marina Baixa region of the Costa Blanca, close to neighbouring Benidorm and about 40 kilometres from the city of Alicante and the international airport. ~ ~ The village is situated on the mountainside of Puig Campana and offers beautiful views of the mountains, the coast and the Mediterranean Sea.~ ~ Benidorm is just a five-minute drive from the properties and offers all the services you would need including shops, bars, restaurants, supermarkets, banks, pharmacies and several private international schools.~ ~ Close to the beaches of Levante, Poniente and Cala de Finestrat, with more than 6km in length that are among the best in Europe awarded by the European Union with Blue Flags.~ ~ All leisure services such as the theme parks of Aqua Natura, Terra Mítica, Terra Natura, Aqualandia and Mundomar, Sierra Cortina and Villaitana Golf courses, hiking and climbing in Puig Campana an incomparable natural setting or enjoy of nautical sports.~