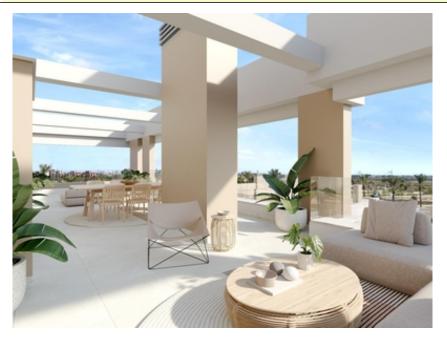

•

• Beach:3.8 km. m.

NEW BUILD RESIDENTIAL COMPLEX IN PRIVATE GATED RESORT IN PROVINCE OF MURCIA~~New Build residential complex of apartments and bungalows in private gated resort.~~Beautiful properties have 1, 2 and 3 bedrooms and 1 or 2 bathrooms, open plan kitchen with spacious living room, fitted wardrobes, terraces with views of the green areas of this large luxury resort.~Ground floor bungalow with private garden, top floor bungalows with private solarium.~~Complex has a communal pool and all properties have a parking pace and a storage room.~~~Located in a private gated resort, with a main access entrance and 24 hours security. The resort is designed around an impressive 126.000 m2 green area.~~It comprises walking and cycling paths, sport facilities, paddle and tennis courts, a mini-golf course, gardens, dog parks, leisure areas, clubhouse.... Also in the central area is the jewel of the resort, a crystal-clear artificial lake of almost 17.000m2 of water surface, surrounded by white sandy beaches and palm trees, bringing a piece of the Caribbean to the Murcia Region.~~There are 2 islands in the lake, one of them has its own bar, there are also "beach Chiringuitos" spread around the lake.~~The resort is strategically located less than 4 km from the beach and the town of Los Alcázares, where you can practice various water sports, surrounded by several golf courses and the city of Cartagena less than 15 minutes by car and 22 km from Murcia airport, therefore having a wide cultural, gastronomic and sports offer within reach.~