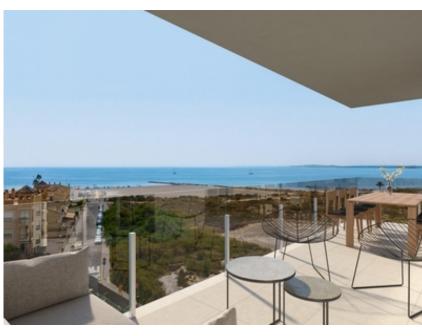

NEW BUILD RESIDENTIAL COMPLEX IN SANTA POLA~Modern gated residential complex comprising 3 blocks of apartments with large landscaped communal areas including a swimming pool with water beds, children's playground, pergola and bicycle parking.~The residential has 3 and 2 bedrooms apartments, both types include 2 full bathrooms, open plan kitchen with living room, fitted wardrobes, terrace, parking space.~They have a common garden, swimming pool with beach-type entrance, equipped with showers and a large wooden pergola. It has landscaped areas with palm trees and vegetation, all of which are illuminated. In the central part of the pool there is a shallower area where the water beds are located. ~~~The municipality of Santa