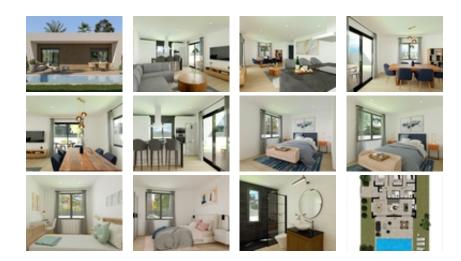

## Ref. N:N7456/7515 € 309 500

- Bedrooms: 3
- Bathrooms : 2
- S: 128m<sup>2</sup>
- Land: 534m<sup>2</sup>
- Design and Interior
  - built-in wardrobes
  - Distance
    Beach:35 km. m.

NEWLY BUILT VILLAS WITH POOL IN HONDON DE LAS NIEVES~~Discover the elegance and comfort of these beautiful detached villas ranging from 108 to 128 m2, designed to offer you an exceptional lifestyle, all on one floor. ~~Enjoy the privacy offered by this villa, where you can relax in your own garden, create an oasis of tranquillity, or cool off in your private pool to enjoy the warm summer days.~~The property is distributed into two large areas:~Day area: Here we find a spacious living-dining room with an open-plan kitchen (kitchen furniture included) that connects to the large modern porch through two large windows, leading to the landscaped outdoor area and the pool.~ ~~As an extra space, there is a laundry area strategically located in the layout of the house, which is easily accessible from anywhere in the property.~~Rest area: In this area there are 3 bedrooms. The master bedroom has a large dressing room and en-suite bathroom. There is also a second bathroom for the other bedrooms and the rest of the house.~~Located in a quiet, residential area, this villa allows you to enjoy the privacy and tranquillity you desire, while being within easy reach of amenities, shops, supermarkets and restaurants. It is the perfect balance between peaceful seclusion and the comforts of modern living.~In this development in Hondón de las Nieves, every day is an opportunity to connect with the world.~~Hondón de las Nieves is a municipality in the Valencian Community, Spain.~It is located in the south-west of the province of Alicante, in the Vinalopó Medio region.~~The beaches and Alicante airport are very close by, only 30 minutes away by car.~