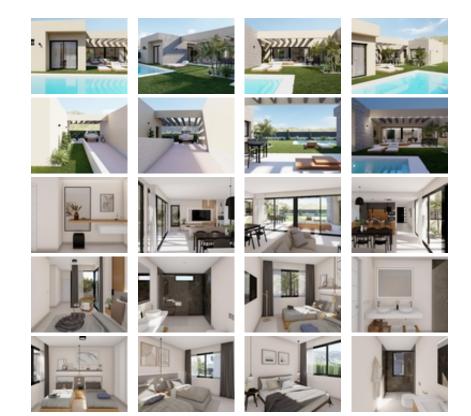

NEW BUILD VILLAS IN ALTAONA GOLF RESORT, MURCIA~ ~ New Build residential of beautiful villas in Altaona Golf resort, Murcia.~ ~ Villa has 4 bedrooms, 3 bathrooms, open plan kitchen with the lounge area abd direct access to the garden with private pool and parking space. ~ ~ Villas are designed specifically to provide endless views of the golf course, lakes and distant countryside, from inside or out.~ ~ Southfacing gardens and terraces ensure that you can enjoy the warm winter sun, and generous glass windows provide additional views over the region from the comfort of the interior.~ ~ Villas have been crafted to maximize comfort, privacy and efficiency, indigenous plants have been placed on the rooftops to create the feeling of another natural space~ ~ Located in a privileged environment where we can live quietly, in contact with nature and the mountains, we achieve quality of life, fresh air and open spaces.~ ~ ~ Exclusive New Build residential located in Altaona Golf just 15 minutes by car from the centre of Murcia capital and 15 minutes from the beaches you can enjoy the tranquillity and security offered by the Golf Course that has 18 holes and the comfort to live close to all services.~ ~ Included in the spacious resort are all kinds of services such as a shopping center, tennis, paddle and basketball courts. The front gate is always staffed, making Altaona a place where children can safely play outside. In total, some 500 homes are added to make up the Altaona resort, spread over an area of ??3.6 million m2.~ ~ Here are a few local highlights:~ • Murcia center: 15 minutes.~ • Beach: 20 minutes.~ • Corvera Airport: 20 minutes.~ • Alicante Airport: 45 minutes.~ • Shopping Center (La Alberca): 8 minutes.~ • Hospital: 10 minutes~