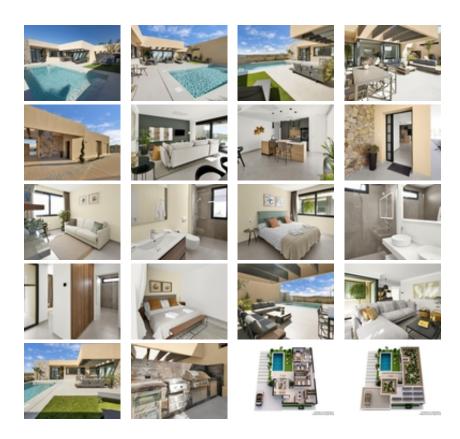

## 

Bedrooms: 3
Bathrooms: 2
S: 127m<sup>2</sup>
Land: 372m<sup>2</sup>

Design and Interior

built-in wardrobes

Territory

Community Garden

Distance

o Beach:25 km. m.

NEW BUILD VILLAS IN ALTOANA GOLF RESORT, MURCIA~ ~ New Build residential of beautiful villas in Altaona Golf resort, Murcia.~ ~ Villa

has 3 bedrooms, 2 bathrooms, open plan kitchen with the lounge area abd direct access to the garden with private pool and parking space. ~ ~ Villas are designed specifically to provide endless views of the golf course, lakes and distant countryside, from inside or out.~ ~ Southfacing gardens and terraces ensure that you can enjoy the warm winter sun, and generous glass windows provide additional views over the region from the comfort of the interior.~ ~ Villas have been crafted to maximize comfort, privacy and efficiency, indigenous plants have been placed on the rooftops to create the feeling of another natural space~ ~ Located in a privileged environment where we can live quietly, in contact with nature and the mountains, we achieve quality of life, fresh air and open spaces.~ ~ ~ Exclusive New Build residential located in Altaona Golf just 15 minutes by car from the centre of Murcia capital and 15 minutes from the beaches you can enjoy the tranquillity and security offered by the Golf Course that has 18 holes and the comfort to live close to all services.~ ~ Included in the spacious resort are all kinds of services such as a shopping center, tennis, paddle and basketball courts. The front gate is always staffed, making Altaona a place where children can safely play outside. In total, some 500 homes are added to make up the Altaona resort, spread over an area of ??3.6 million m2.~ ~ Here are a few local highlights:~ • Murcia center: 15 minutes.~ • Beach: 20 minutes.~ • Corvera Airport: 20 minutes.~ • Alicante Airport: 45 minutes.~ • Shopping Center (La Alberca): 8 minutes.~ • Hospital: 10 minutes~