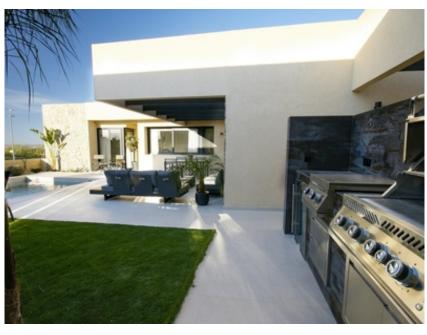

## 

Bedrooms: 3
Bathrooms: 2
S: 127m<sup>2</sup>
Land: 372m<sup>2</sup>

Design and Interior

built-in wardrobes

Territory

Community Garden

Distance

o Beach:25 km. m.

NEW BUILD VILLAS IN ALTOANA GOLF RESORT, MURCIA~ ~ New Build residential of beautiful villas in Altaona Golf resort, Murcia.~ ~ Villa

has 3 bedrooms, 2 bathrooms, open plan kitchen with the lounge area abd direct access to the garden with private pool and parking space. ~ ~ Villas are designed specifically to provide endless views of the golf course, lakes and distant countryside, from inside or out.~ ~ Southfacing gardens and terraces ensure that you can enjoy the warm winter sun, and generous glass windows provide additional views over the region from the comfort of the interior.~ ~ Villas have been crafted to maximize comfort, privacy and efficiency, indigenous plants have been placed on the rooftops to create the feeling of another natural space~ ~ Located in a privileged environment where we can live quietly, in contact with nature and the mountains, we achieve quality of life, fresh air and open spaces.~ ~ ~ Exclusive New Build residential located in Altaona Golf just 15 minutes by car from the centre of Murcia capital and 15 minutes from the beaches you can enjoy the tranquillity and security offered by the Golf Course that has 18 holes and the comfort to live close to all services.~ ~ Included in the spacious resort are all kinds of services such as a shopping center, tennis, paddle and basketball courts. The front gate is always staffed, making Altaona a place where children can safely play outside. In total, some 500 homes are added to make up the Altaona resort, spread over an area of ??3.6 million m2.~ ~ Here are a few local highlights:~ • Murcia center: 15 minutes.~ • Beach: 20 minutes.~ • Corvera Airport: 20 minutes.~ • Alicante Airport: 45 minutes.~ • Shopping Center (La Alberca): 8 minutes.~ • Hospital: 10 minutes~