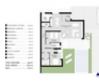

## Ref. N:N7255/7515 € 425 500

Bedrooms: 2
Bathrooms: 2
S: 99m²
Land: 353m²

Design and Interior

built-in wardrobes

Territory

Community Garden

Distance

o Beach:25 km. m.