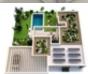

NEW BUILD VILLAS IN ALTAONA GOLF RESORT, MURCIA~ ~ New Build residential of beautiful villas in Altaona Golf resort, Murcia.~ ~ Villa has 2 bedrooms, 2 bathrooms, open plan kitchen with the lounge area abd direct access to the garden with private pool and parking space. ~ ~ Villas are designed specifically to provide endless views of the golf course, lakes and distant countryside, from inside or out.~ ~ Southfacing gardens and terraces ensure that you can enjoy the warm winter sun, and generous glass windows provide additional views over the region from the comfort of the interior. ~ ~ Villas have been crafted to maximize comfort, privacy and efficiency, indigenous plants have been placed on the rooftops to create the feeling of another natural space~ ~ Located in a privileged environment where we can live quietly, in contact with nature and the mountains, we achieve quality of life, fresh air and open spaces.~ ~ ~ Exclusive New Build residential located in Altaona Golf just 15 minutes by car from the centre of Murcia capital and 15 minutes from the beaches you can enjoy the tranquillity and security offered by the Golf Course that has 18 holes and the comfort to live close to all services.~ ~ Included in the spacious resort are all kinds of services such as a shopping center, tennis, paddle and basketball courts. The front gate is always staffed, making Altaona a place where children can safely play outside. In total, some 500 homes are added to make up the Altaona resort, spread over an area of ??3.6 million m2.~ ~ Here are a few local highlights:~ • Murcia center: 15 minutes.~ • Beach: 20 minutes. ~ • Corvera Airport: 20 minutes. ~ • Alicante Airport: 45 minutes.~ • Shopping Center (La Alberca): 8 minutes.~ • Hospital: 10 minutes~