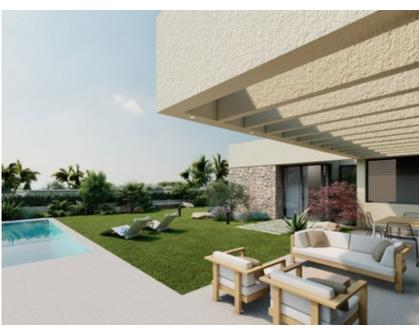

NEW BUILD VILLAS IN ALTAONA GOLF RESORT, MURCIA~ ~ New Build residential of beautiful villas in Altaona Golf resort, Murcia.~ ~ Villa has 2 bedrooms, 2 bathrooms, open plan kitchen with the lounge area abd direct access to the garden with private pool and parking space. ~ ~ Villas are designed specifically to provide endless views of the golf course, lakes and distant countryside, from inside or out.~ ~ Southfacing gardens and terraces ensure that you can enjoy the warm winter sun, and generous glass windows provide additional views over the region from the comfort of the interior. ~ ~ Villas have been crafted to maximize comfort, privacy and efficiency, indigenous plants have been placed on the rooftops to create the feeling of another natural space~ ~ Located in a privileged environment where we can live quietly, in contact with nature and the mountains, we achieve quality of life, fresh air and open spaces.~ ~ ~ Exclusive New Build residential located in Altaona Golf just 15 minutes by car from the centre of Murcia capital and 15 minutes from the beaches you can enjoy the tranquillity and security offered by the Golf Course that has 18 holes and the comfort to live close to all services.~ ~ Included in the spacious resort are all kinds of services such as a shopping center, tennis, paddle and basketball courts. The front gate is always staffed, making Altaona a place where children can safely play outside. In total, some 500 homes are added to make up the Altaona resort, spread over an area of ??3.6 million m2.~ ~ Here are a few local highlights:~ • Murcia center: 15 minutes.~ • Beach: 20 minutes. ~ • Corvera Airport: 20 minutes. ~ • Alicante Airport: 45 minutes.~ • Shopping Center (La Alberca): 8 minutes.~ • Hospital: 10 minutes~