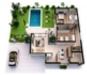

## Ref. N:N7255/7515 € 425 500

Bedrooms: 2
Bathrooms: 2
S: 99m²
Land: 353m²

Design and Interior

built-in wardrobes

Territory

Community Garden

Distance

o Beach:25 km. m.

NEW BUILD VILLAS IN ALTAONA GOLF RESORT, MURCIA~ ~ New Build residential of beautiful villas in Altaona Golf resort, Murcia.~ ~ Villa has 2 bedrooms, 2 bathrooms, open plan kitchen with the lounge area abd direct access to the garden with private pool and parking space. ~ ~ Villas are designed specifically to provide endless views of the golf course, lakes and distant countryside, from inside or out.~ ~ Southfacing gardens and terraces ensure that you can enjoy the warm winter sun, and generous glass windows provide additional views over the region from the comfort of the interior. ~ ~ Villas have been crafted to maximize comfort, privacy and efficiency, indigenous plants have been placed on the rooftops to create the feeling of another natural space~ ~ Located in a privileged environment where we can live quietly, in contact with nature and the mountains, we achieve quality of life, fresh air and open spaces.~ ~ ~ Exclusive New Build residential located in Altaona Golf just 15 minutes by car from the centre of Murcia capital and 15 minutes from the beaches you can enjoy the tranquillity and security offered by the Golf Course that has 18 holes and the comfort to live close to all services.~ ~ Included in the spacious resort are all kinds of services such as a shopping center, tennis, paddle and basketball courts. The front gate is always staffed, making Altaona a place where children can safely play outside. In total, some 500 homes are added to make up the Altaona resort, spread over an area of ??3.6 million m2.~ ~ Here are a few local highlights:~ • Murcia center: 15 minutes.~ • Beach: 20 minutes. ~ • Corvera Airport: 20 minutes. ~ • Alicante Airport: 45 minutes.~ • Shopping Center (La Alberca): 8 minutes.~ • Hospital: 10 minutes~