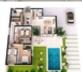

## Ref. N:N7255/7515 € 425 500

Bedrooms: 2
Bathrooms: 2
S: 99m²
Land: 353m²

Design and Interior

built-in wardrobes

Territory

Community Garden

Distance

o Beach:25 km. m.

NEW BUILD VILLAS IN ALTAONA GOLF RESORT, MURCIA~ ~ New Build residential of beautiful villas in Altaona Golf resort, Murcia.~ ~ Villa has 2 bedrooms, 2 bathrooms, open plan kitchen with the lounge area abd direct access to the garden with private pool and parking space. ~ ~ Villas are designed specifically to provide endless views of the golf course, lakes and distant countryside, from inside or out.~ ~ Southfacing gardens and terraces ensure that you can enjoy the warm winter sun, and generous glass windows provide additional views over the region from the comfort of the interior. ~ ~ Villas have been crafted to maximize comfort, privacy and efficiency, indigenous plants have been placed on the rooftops to create the feeling of another natural space~ ~ Located in a privileged environment where we can live quietly, in contact with nature and the mountains, we achieve quality of life, fresh air and open spaces.~ ~ ~ Exclusive New Build residential located in Altaona Golf just 15 minutes by car from the centre of Murcia capital and 15 minutes from the beaches you can enjoy the tranquillity and security offered by the Golf Course that has 18 holes and the comfort to live close to all services.~ ~ Included in the spacious resort are all kinds of services such as a shopping center, tennis, paddle and basketball courts. The front gate is always staffed, making Altaona a place where children can safely play outside. In total, some 500 homes are added to make up the Altaona resort, spread over an area of ??3.6 million m2.~ ~ Here are a few local highlights:~ • Murcia center: 15 minutes.~ • Beach: 20 minutes. ~ • Corvera Airport: 20 minutes. ~ • Alicante Airport: 45 minutes.~ • Shopping Center (La Alberca): 8 minutes.~ • Hospital: 10 minutes~