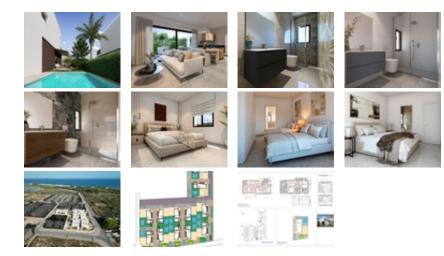

VILLA ON THE SHORES OF THE PINET BEACHES!~ ~ Villa in a residential that is located on the Pinet beach, next to the town of La Marina, in a unique and exclusive enclave, just 500 meters from the beach!~ ~ Next to the Mediterranean Sea, surrounded by a privileged environment: the natural area of ??Las Salinas, of extreme beauty for lovers of nature and that is made up of a strip of dunes with a hundred-year-old pine forest and golden sand beaches with clean and crystalline waters. make it an exclusive place to live or spend the summer throughout the year, and within reach of all services, since La Marina (town) offers all services.~ ~ The villa is independent, modern Mediterranean style, with 3 bedrooms with 3 bathrooms and a kitchen

open to the living room, with a private plot, and with a paved area for parking (with capacity for two vehicles).~ ~ The rooms are comfortable and welcoming, with selected materials to create an ideal and unique environment. The villa comes with a kitchen with furniture with high quality finishes and modern design, equipped with an induction hob, extractor hood, oven, refrigerator, and pre-installation for a dishwasher.~ ~ Alicante-Elche Airport: 22 km~ -City of Elche: 17 km~ ~ Come live your dream!~ ~ ~