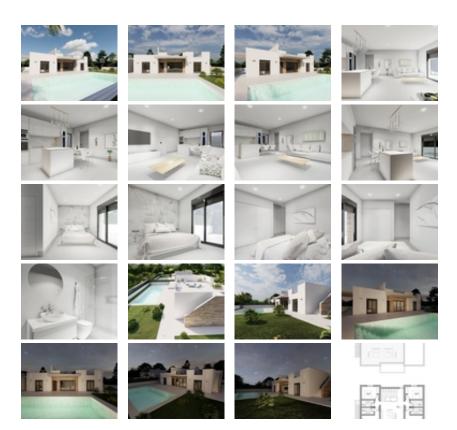

+34 966 932 436

+34 622 222 939

Ramon Gallud, 171, Torrevieja 03182 http://ns2.talmarproperty.com/

- Design and Interior
  - built-in wardrobes
- Distance
  - o Beach:15 km. m.

NEW BUILD VILLAS IN ROLDAN~~Luxury 2 one level New Build villas in Roldan, Murcia.~~Villas build on the plots of nearly 600 M2 each one,

with private pool of 30 M2, garden area and large solarium on the roof. ~~Each property has 4 bedrooms and 3 fitted bathrooms and have been designed with a contemporary style and an open planned concept, consisting of a fully-fitted kitchen and lounge-dining room.~~The development is located in Roldán (Murcia), in a gated and security control resort, included in a partial plan of 300,000 M2, surrounded by all services, sports facilities and near several Golf Courses.~~The property will meet the highest standards and will be equipped with:~Private swimming pool of 30 M2 with solar shower. ~Preinstallation for heated pump. ~Kitchen completely furnished and equipped with raised oven, built-in microwave, integrated dishwasher, fridge and extractor fan.~Island area in the kitchen.~LED Lighting: inside the property (dining room, kitchen, corridors and bathrooms), as well as in outdoor areas.~Lined wardrobes with drawers.~Fully fitted bathrooms with suspended vanity unit and suspended toilet, mirror with light, shower with "rain effect" and shower screens.~Pre-installation for ducted air conditioning.~Summer kitchen with sliding doors in solarium. Pre-installation for washing machine and fridge socket. ~Solar panel. ~Parking on the plot. ~~~Roldan itself is a traditional town with all the local amenities you will need including Supermarkets, Restaurants, Bars, Health Clinic, Pharmacy, Police Station, Petrol Station, Mechanics, Dentists, Doctors and more.~~The nearby golf resorts of La Torre, & Terrazas are easily accessible, Corvera Airport is 15 minutes away & the beaches of the Mar Menor just 20 minutes drive.~