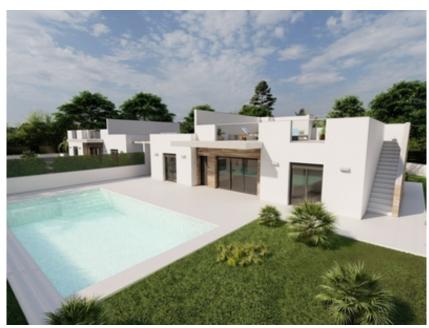

+34 966 932 436

+34 622 222 939

Ramon Gallud, 171, Torrevieja 03182 http://ns2.talmarproperty.com/

- Design and Interior
  - built-in wardrobes
- Distance
  - o Beach:15 km. m.

NEW BUILD VILLAS IN ROLDAN~~Luxury 2 one level New Build villas in Roldan, Murcia.~~Villas build on the plots of nearly 600 M2 each one,

with private pool of 30 M2, garden area and large solarium on the roof. ~~Each property has 4 bedrooms and 3 fitted bathrooms and have been designed with a contemporary style and an open planned concept, consisting of a fully-fitted kitchen and lounge-dining room.~~The development is located in Roldán (Murcia), in a gated and security control resort, included in a partial plan of 300,000 M2, surrounded by all services, sports facilities and near several Golf Courses.~~The property will meet the highest standards and will be equipped with:~Private swimming pool of 30 M2 with solar shower. ~Preinstallation for heated pump. ~Kitchen completely furnished and equipped with raised oven, built-in microwave, integrated dishwasher, fridge and extractor fan.~Island area in the kitchen.~LED Lighting: inside the property (dining room, kitchen, corridors and bathrooms), as well as in outdoor areas.~Lined wardrobes with drawers.~Fully fitted bathrooms with suspended vanity unit and suspended toilet, mirror with light, shower with "rain effect" and shower screens.~Pre-installation for ducted air conditioning.~Summer kitchen with sliding doors in solarium. Pre-installation for washing machine and fridge socket. ~Solar panel. ~Parking on the plot. ~~~Roldan itself is a traditional town with all the local amenities you will need including Supermarkets, Restaurants, Bars, Health Clinic, Pharmacy, Police Station, Petrol Station, Mechanics, Dentists, Doctors and more.~~The nearby golf resorts of La Torre, & Terrazas are easily accessible, Corvera Airport is 15 minutes away & the beaches of the Mar Menor just 20 minutes drive.~