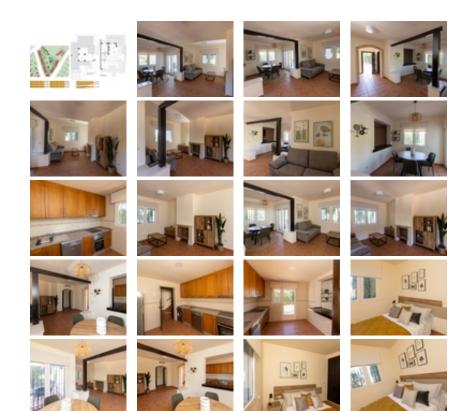

KEY READY SEMI-DETACHED VILLA IN FUENTE ALAMO,

MURCIA~~Residential of townhouses, independent and semi-detached villas in Fuente Álamo, Murcia.~~There are seven different models of houses to choose from, designed to suit everyone's taste. ~~Rustic designs combined with top quality materials and a focus on comfortable living space there is something for everyone.~The residents of this private community of beautiful, spacious homes will also be able to enjoy their own communal gardens and swimming pools.~~This unusual design semi-detached villa has 2 bedrooms and 1 bathroom, independent kitchen, living room with patio doors leading onto the covered porch and semi covered roof top terrace.~~An options for a private pool at an extra cost.~~~Fuente Álamo de Murcia is a town and municipality in the Region of Murcia, southern Spain. It is situated 22 km northwest of Cartagena and 35 km south west of Murcia. ~~The town lies in the basin of the Mar Menor surrounded by the mountains of Algarrobo, Los Gómez, Los Victorias and the Carrascoy.~The water from these mountains flows down into the Rambla de Fuente Álamo and then onto the Mar Menor. ~~Fuente Álamo located 30 minutes from Murcia - Corvera airport.~