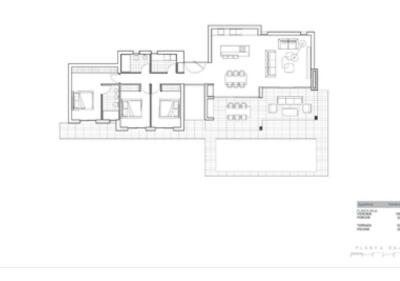

## Ref. N:N6773/7515 € 1 190 000

- Bedrooms: 3
- Bathrooms : 2
- S: 139m<sup>2</sup>
- Land: 742m<sup>2</sup>
- Design and Interior
  - built-in wardrobes
  - Distance
    - Beach:800 m. m.

NEW BUILD VILLA IN CALPE~ ~ New Build villa located in one of the residential areas preferred by all the residents of Calpe, due to its proximity to the town centre, the beaches and at the same time because it is a quiet but safe area, as it is located on the outskirts of the town centre.~ ~ The property has been planned on a single floor, which makes this project practical and comfortable.~ ~ The whole plot is fenced and has a hedge of cypress trees inside, which provides privacy and a pleasant environment.~ ~ From the main entrance to the house we access to a hall, from which to the left we access to the day area, consisting of a living room with dining room and open kitchen with island. From the living room we can access to the outside, where we have a covered porch area with barbecue and a large terrace with swimming pool of 40m2.~ ~ On the right hand side of the house is the sleeping area, with 4 bedrooms: the master suite with dressing room and bathroom, another bedroom with en-suite bathroom and two further bedrooms sharing a bathroom. There is also a laundry area.~ ~ Outside there is a parking area with a pergola in the form of a sail for two cars.~ ~ ~ Calpe, one of the towns of La Marina Alta, lies on the northern coast of the province of Alicante, surrounded by the towns of Altea, Benidorm, Teulada-Moraira, Benissa.~ ~ Calpe has a wonderful mixture of old Valencian culture and modern tourist facilities. It is a great base from which to explore the local area or enjoy the many local beaches. Calpe alone has three of the most beautiful sandy beaches on the coast.~ ~ Calpe also has two Sailing Clubs: Real Club Náutico de Calpe and Club Náutico de Puerto Blanco.~ ~ Fishing village of Calpe now transformed into a tourist magnet, the town sits in an ideal location, easily accessed