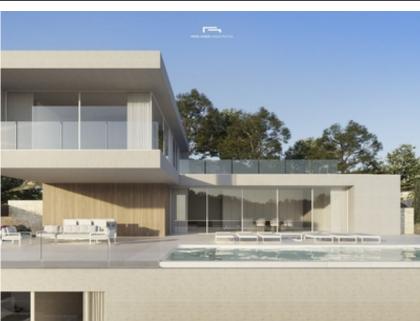

Views

View to sea

Distance

Beach:2.5 km, m.

NEW BUILD LUXURY VILLA IN BENISSA ~ ~ New Build Luxury villa in Benissa with VIEWS TO THE SEA and the Peñón de Ifach.~ ~ This villa, with exposed panelled concrete finishes, has 4 floors that are connected with an elevator and an internal staircase.~ ~ The ground floor has a large open living-dining-kitchen area and guest toilet. ~ ~ The kitchen is fully equipped and has a cooking island. Sliding doors at ceiling height give direct access to a spacious terrace and pool. The upper floor contains two bedrooms with en-suite bathrooms and a terrace.~ ~ The property has 2 basements. ~ ~ The basement number 1 has another two bedrooms, each with its own bathroom and a laundry room. ~ ~ The basement number 2 houses the gym, the cellar and a

garage with capacity for 4 cars.~ ~ The house has air conditioning (with ducts) and central heating with heat pump. ~ ~ It has an automatic entrance door with a separate pedestrian entrance and an intercom. On the same level as the main house is the swimming pool.~ ~ Includes exterior carpentry with automatic shutters and mosquito nets in bedrooms, fitted wardrobes with modules and basic alarm installation.~ ~ ~ ~ Benissa is located towards the northern end of the Costa Blanca, just off the A-7 Motorway; the trip to and from Alicante airport takes just over one hour. The town is small, but enchanting with its medieval architecture and charming plazas.~ ~ Although only 5 kilometres distance from the sea – as the crow flies, the nearest beaches by road are approximately 11 kilometres away and the seaside towns of Calpe (to the south) and Moraira (to the north east) are approximately 12 kilometres distance.~ ~ The views of the Mediterranean, the weather, wild nature, the quality of the light, the towns architecture, Benissa will seduce you.~ ~ Alicante airport located 1 hour away.~