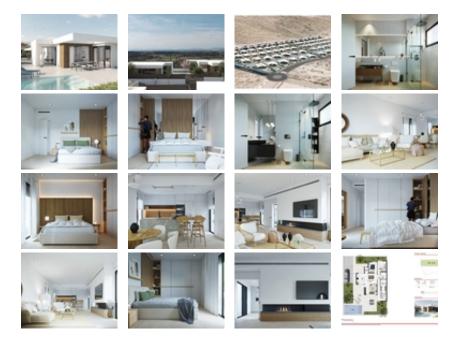

NEW BUILD ONE LEVEL VILLAS IN ALTAONA GOLF RESORT, MURCIA~ New Build residencial of beautiful villas in Altaona Golf resort, Murcia.~ Located in a privileged environment where we can live quietly, in contact with nature and the mountains, we achieve quality of life, fresh air and open spaces.~ One level villas build on the plots from 300 m2 with 3 bedrooms, 2 bathrooms and a private pool with multiple options where quality is our highest and where we integrate the

exterior with the interior of the living place.~ ~ ~ Exclusive New Build residential located in Altaona Golf just 15 minutes by car from the center of Murcia capital and 20 minutes from the beaches you can enjoy the tranquility and security offered by the Golf Course that has 18 holes and the comfort to live close to all services.~ ~ Murcias airport Corvera only 15 minutes drive away.~