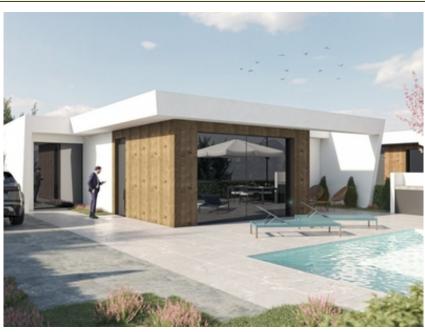

NEW BUILD ONE LEVEL VILLAS IN ALTAONA GOLF RESORT, MURCIA~ New Build residencial of beautiful villas in Altaona Golf resort, Murcia.~ Located in a privileged environment where we can live quietly, in contact with nature and the mountains, we achieve quality of life, fresh air and open spaces.~ One level villas build on the plots from 300 m2 with 3 bedrooms, 2 bathrooms and a private pool with multiple options where quality is our highest and where we integrate the

exterior with the interior of the living place.~ ~ ~ Exclusive New Build residential located in Altaona Golf just 15 minutes by car from the center of Murcia capital and 20 minutes from the beaches you can enjoy the tranquility and security offered by the Golf Course that has 18 holes and the comfort to live close to all services.~ ~ Murcias airport Corvera only 15 minutes drive away.~