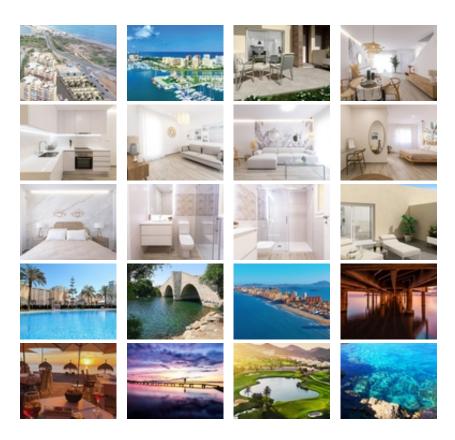

Views

View to sea

Distance

o Beach:100 m. m.

BEAUTIFUL TOWNHOUSES IN LA MANGA ~ ~ This residential is located at km 14 of La Manga on a unique plot, on the first line of the

Estacio canal and just 50 meters from the ~ Mediterranean Sea. Unbeatable for its situation, just 800 meters from the port of Tomás Maestre, where we will find a select leisure area with bars, cafes, restaurants, shops, supermarkets, pharmacies, banks, etc. This project have 28 magnificent duplexes with 2 and 3 bedrooms. In Residencial the homes have been designed, to take advantage of every corner of the house, as well ~ as the care in choosing the materials and their design~ ~ La Manga del Mar Menor is a natural strip of land surrounded by two seas, the Mar Menor and the Mediterranean Sea. To this rarity you can add the multiple leisure and free time options, restaurants, supermarkets, medical centers, pharmacies, nautical sports centers, golf courses.~ La Manga is located on the north coast of the Costa Calida and is a popular holiday destination for tourists. The narrow land strip separating the warm lagoon and the colder sea has a unique microclimate. It's one of the most exotic areas in Spain.~ Corvera airport is about 1 hour drive away and Alicante airport about 2 hours away.port about 2 hours away.~