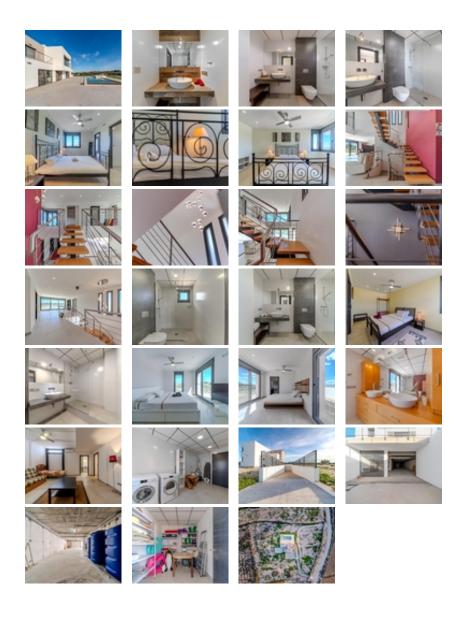

## Ref. N:DMRE38/5531 € 1 150 000

- Bedrooms: 5
- Bathrooms : 4
- S: 505m<sup>2</sup>
- Land: 10602m<sup>2</sup>
- Design and Interior
  - built-in wardrobes
  - Jacuzi
  - Furniture
- Layout and decoration
  - Storeroom
  - Laundry
  - Basement
  - Storage room
- Territory
  - Alarm
  - Elevator
  - Barbacue area
  - Distance

•

• Beach:4 km. m.

Nestled in La Marina del Pinet (Elche, southern Alicante), this stunning contemporary-style villa was built in 2016 on an expansive 10,600 m<sup>2</sup> plot, offering absolute tranquility and privacy. With optimal sun exposure throughout the day, it boasts 360° panoramic views of the countryside and surrounding mountains.~~Its strategic location ensures excellent connectivity: just 5 km from the beach, 3 km from La Marina village, 20 km from Elche and Torrevieja, and 25 km from Alicante Airport.~~