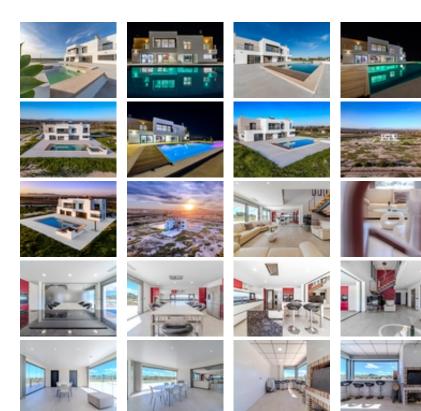

## Ref. N:DMRE38/5531 € 1 150 000

- Bedrooms: 5
- Bathrooms : 4
- S: 505m<sup>2</sup>
- Land: 10602m<sup>2</sup>
- Design and Interior
  - built-in wardrobes
  - Jacuzi
  - Furniture
- Layout and decoration
  - Storeroom
  - Laundry
  - Basement
  - Storage room
- Territory
  - Alarm
  - Elevator
  - Barbacue area
  - Distance

•

• Beach:4 km. m.

Nestled in La Marina del Pinet (Elche, southern Alicante), this stunning contemporary-style villa was built in 2016 on an expansive 10,600 m<sup>2</sup> plot, offering absolute tranquility and privacy. With optimal sun exposure throughout the day, it boasts 360° panoramic views of the countryside and surrounding mountains.~~Its strategic location ensures excellent connectivity: just 5 km from the beach, 3 km from La Marina village, 20 km from Elche and Torrevieja, and 25 km from Alicante Airport.~~